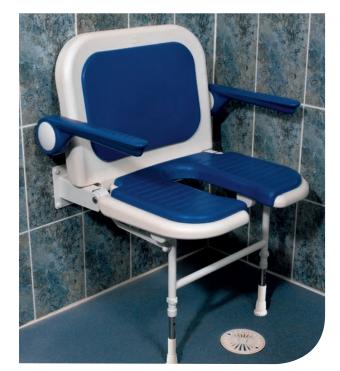

FOLD UP SHOWER SEATS: 4000 SERIES EXTRA WIDE ISSUE 1 NOVEMBER 2011

**Product** 

life. style. choice.

4000 series shower seats have been designed to accommodate a variety of individual Overview: needs of end users.

- Features: Unique and innovative design will give years of trouble free service
  - Made from rust proof stainless steel
  - · Available in white without padding
  - Blue cushion or grey cushion options available
  - Padded back and arms for additional support and comfort
  - Horseshoe shape for improved intimate hygiene
  - Extra wide seat for larger users

### Benefits:

- Designed in consultation with occupational therapists, end users and installers
- Adjustable for comfort, with seat heights of between 390-640mm (provided by two sets of legs supplied as standard)
- Sturdy design, carries weight up to 254kg/40 stone
- · Independent folding arms make it suitable for side transfers
- + or 13mm fine adjustment to support leg to allow for gradient in floor