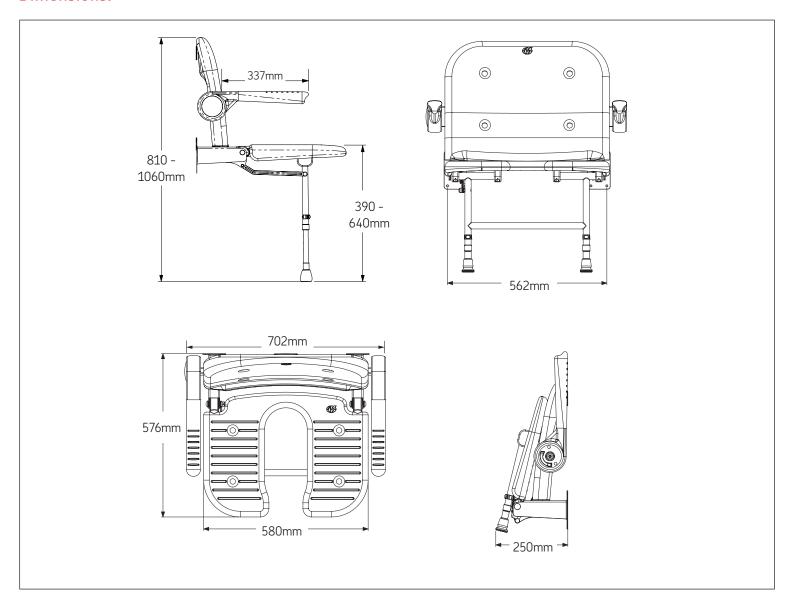

# **Dimensions:**

### Benefits:

- Designed in consultation with occupational therapists, end users and installers
- Adjustable for comfort, with seat heights of between 390-640mm (provided by two sets of legs supplied as standard)
- Sturdy design, carries weight up to 254kg/40 stone
- · Independent folding arms make it suitable for side transfers
- + or 13mm fine adjustment to support leg to allow for gradient in floor